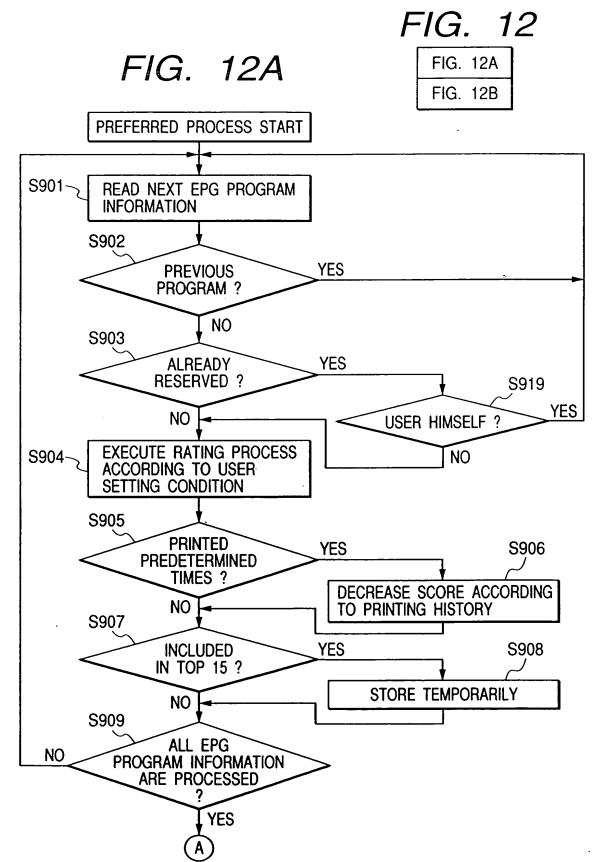

| 000                                                              | 001<br>F                                                         | 002                                                    | 012 F                                                             | 013 F                                                           | 014 F                                                             | 015 F                                                            | 016 F                                                            | 017 F                                                           | <u>0</u> 32                                       | 033                                               | 034                                        | 255 |





1

:

#### FIG. 11





\_



,

## FIG. 13

JUNE 25, 1998 (TH)

FOR USER 1

| RECOMMENDED PRO                                                                                                                                 | RECOMMENDED PROGRAM (ACTION : PICTURE RECORDING RESERVATION)                                                                                          | E RECORDING RESERVA                                                                                                                        | ATION)                                                                                                                                          |                                                                                                                                                    |
|--------